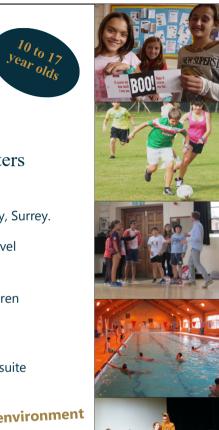

- Learn Spanish in the mornings all levels including GCSE & A level
- Small class sizes, between 6 -10 students per class
- Experienced and dedicated Spanish teachers
- Participate in a variety of sports and activities with Spanish children
- Visit historic cities together on Wednesday afternoons
- Make friends with Spanish children over lunch
- Excellent facilities: 25m indoor swimming pool, 15 tennis courts, extensive playing fields, modern sport centre, dance studio, ICT suite

## Day Course:

- Monday to Friday 9.30am 5.30pm
- Spanish lessons 15 x 50 minutes per week
- Drama, conversation and computer sessions in Spanish
- Sports & activities with Spanish students swimming, tennis, football, basketball, arts & crafts and much more
- Wednesday afternoon excursion: Windsor, Winchester
- Two course hot lunch with Spanish students
- Optional extended care from 8.30am